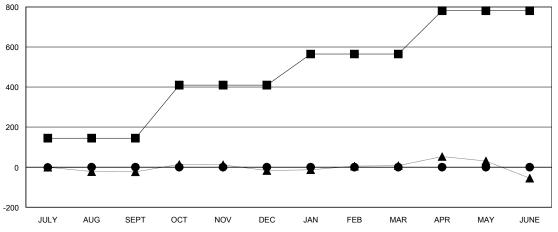

| 7                  | -1               |
| OCT/NOV/DEC   | 2                | 0                 | 0                | 0                | OCT/NOV/DEC           | 265                | 0                                   | 0                  | 0                |
| JAN/FEB/MAR   | 2                | 0                 | 0                | 0                | JAN/FEB/MAR           | 155                | 0                                   | 0                  | 0                |
| APR/MAY/JUNE  | 2                | 0                 | 0                | 0                | APR/MAY/JUNE          | 216                | 0                                   | 0                  | 0                |

### GOALS AND ACTUAL NEW CLUBS CUMULATIVE



#### GOALS AND ACTUAL MEMBERS CUMULATIVE



| ■-    | CURRENT YEAR GOALS FOR NEW |
|-------|----------------------------|
| /EN/D | EDS                        |

- CURRENT YEAR ACTUAL MEMBERS

- ▲ - LAST YEAR ACTUAL MEMBERS

738 (62.60%) 441 (37.40%)

| DROPPED CLUBS: 0     |        | 5 CLUBS OF 52 ADDED 1 OR MORE<br>NEW MEMBERS | GENDER DISTRIBUTION MALE 73           |     |
|----------------------|--------|----------------------------------------------|---------------------------------------|-----|
| DROPPED MEMBERS      |        |                                              | FEMALE                                | 441 |
| DECEASED             | 0      | CLICK HERE FOR HEALTH                        |                                       |     |
| CLUB CANCELLED OTHER | 0<br>7 | ASSESSMENT DATA                              | F